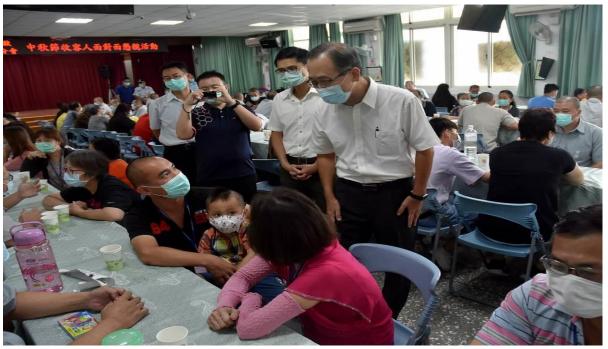

| Activity project | 2020/9/24 · 25 Moon Festival face to face familial visits                                                                                                                                                                            |
|------------------|--------------------------------------------------------------------------------------------------------------------------------------------------------------------------------------------------------------------------------------|
|                  | In order to stabilize and pacify the inmates' missing their families, on September 24th \ 25th sponsored face to face familial visits to celebrate Moon Festival, with a total of 221 inmates, 441 family members participated \circ |