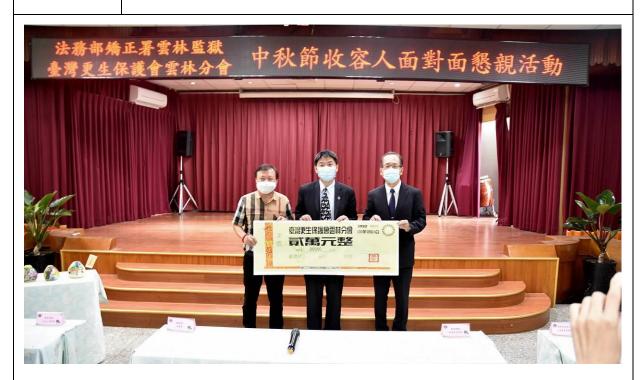

| Activity project | 2020/9/24 · 25 Moon Festival face to face familial visits                                                                                                                                                                            |
|------------------|--------------------------------------------------------------------------------------------------------------------------------------------------------------------------------------------------------------------------------------|
|                  | In order to stabilize and pacify the inmates' missing their families, on September 24th \ 25th sponsored face to face familial visits to celebrate Moon Festival, with a total of 221 inmates, 441 family members participated \circ |